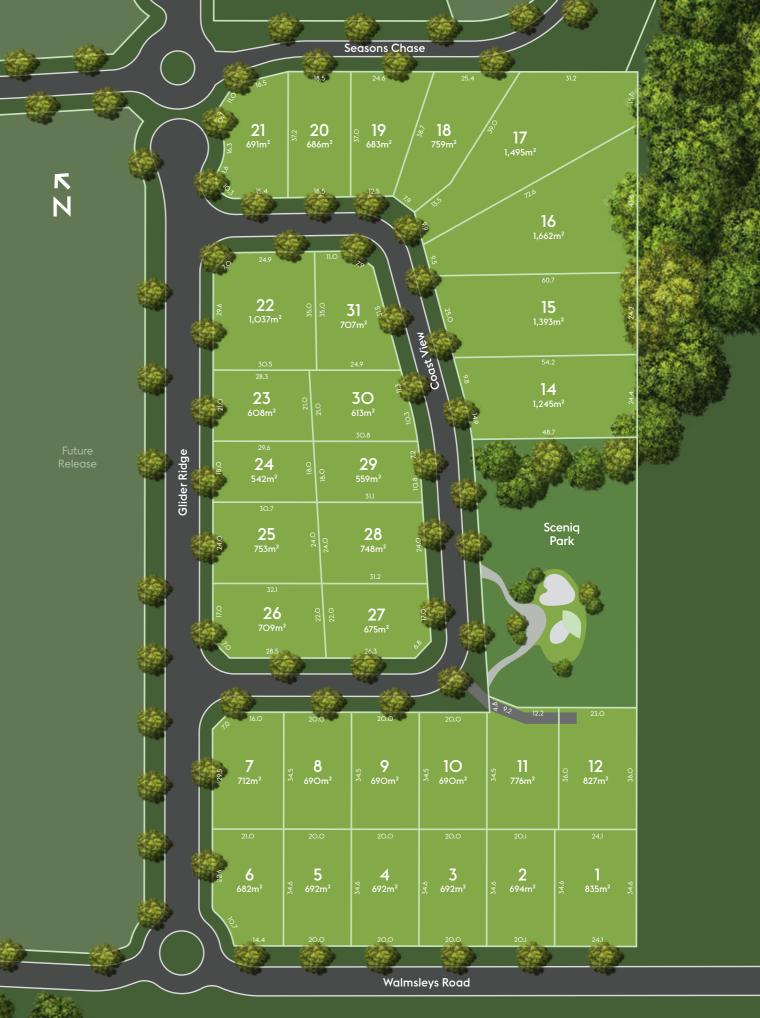

## Release 1

Situated in a leafy pocket of Bilambil Heights, Sceniq puts you amongst the best the Southern Gold Coast and Northern NSW have to offer.

Release 1 features elevated homesites ranging from 542m² to 1,662m². With a selection of premium homesites featuring panoramic ocean views, Release 1 at Sceniq is that truly special place you have been looking for to build your dream home.

Located close to Sceniq Park

10 mins to Coolangatta

5 mins to Terranora Creek

Select homesites with panoramic views towards Fingal