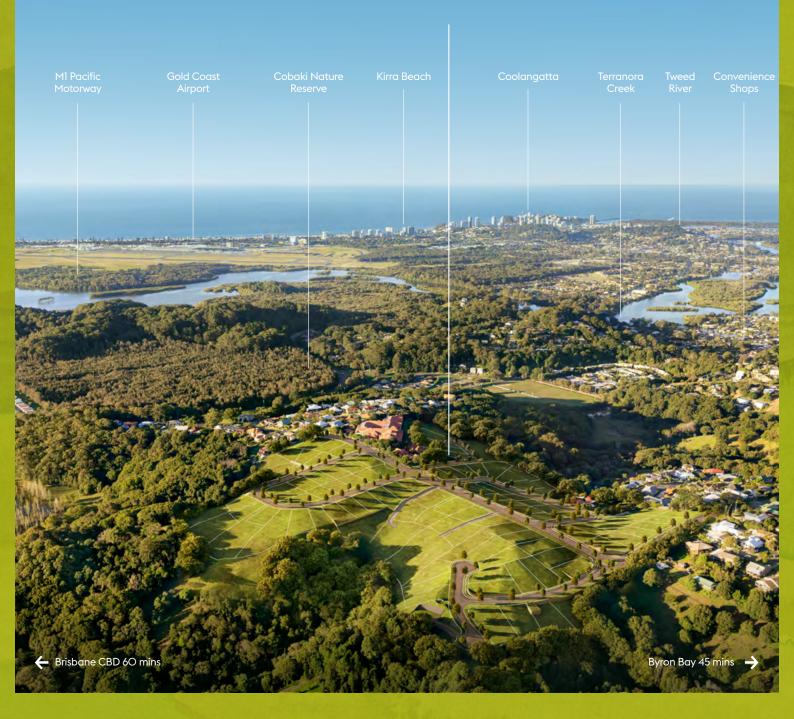

## Release 1

Situated in a leafy pocket of Bilambil Heights, Sceniq puts you amongst the best the Southern Gold Coast and Northern NSW have to offer.

Release 1 features elevated homesites ranging from 542m² to 1,662m². With a selection of premium homesites featuring panoramic ocean views, Release 1 at Sceniq is that truly special place you have been looking for to build your dream home.

Located close to Sceniq Park

10 mins to Coolangatta

5 mins to Terranora Creek

Select homesites with panoramic views towards Fingal